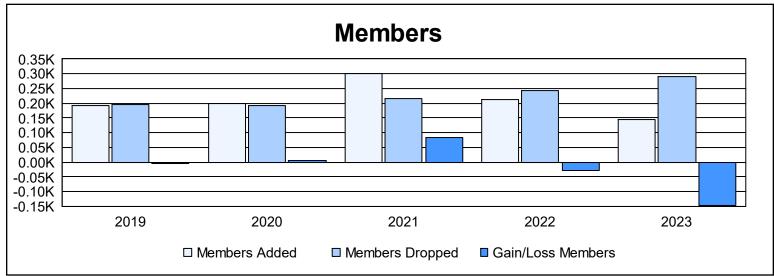

District 201V3 As of June 2023 Cumulative

| Year      | New<br>Clubs | Dropped<br>Clubs | Gain/<br>Loss<br>Clubs | New<br>Members | Charter<br>Members | Reinstate<br>Members | Transfer<br>Members | Total<br>Member<br>Added | Total<br>Members<br>Dropped | Gain/<br>Loss<br>Members |
|-----------|--------------|------------------|------------------------|----------------|--------------------|----------------------|---------------------|--------------------------|-----------------------------|--------------------------|
| 2018-2019 | 1            | 1                | 0                      | 141            | 21                 | 5                    | 24                  | 191                      | 196                         | -5                       |
| 2019-2020 | 2            | 1                | 1                      | 124            | 46                 | 16                   | 14                  | 200                      | 193                         | 7                        |
| 2020-2021 | 5            | 1                | 4                      | 179            | 116                | 2                    | 4                   | 301                      | 216                         | 85                       |
| 2021-2022 | 1            | 2                | -1                     | 143            | 46                 | 4                    | 20                  | 213                      | 243                         | -30                      |
| 2022-2023 | 0            | 4                | -4                     | 113            | 3                  | 5                    | 24                  | 145                      | 292                         | -147                     |
| Average   | 2            | 2                | 0                      | 140            | 46                 | 6                    | 17                  | 210                      | 228                         | -18                      |