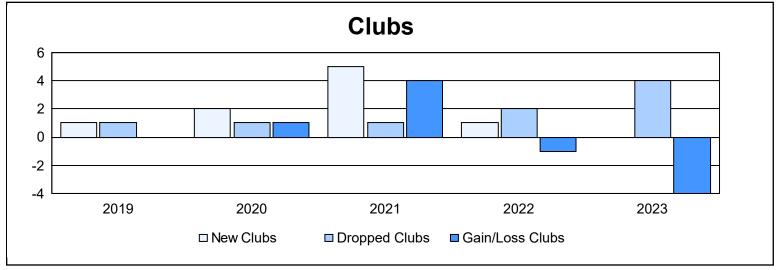

District 201V3 As of June 2023 Cumulative

| Year      | New<br>Clubs | Dropped<br>Clubs | Gain/<br>Loss<br>Clubs | New<br>Members | Charter<br>Members | Reinstate<br>Members | Transfer<br>Members | Total<br>Member<br>Added | Total<br>Members<br>Dropped | Gain/<br>Loss<br>Members |
|-----------|--------------|------------------|------------------------|----------------|--------------------|----------------------|---------------------|--------------------------|-----------------------------|--------------------------|
| 2018-2019 | 1            | 1                | 0                      | 141            | 21                 | 5                    | 24                  | 191                      | 196                         | -5                       |
| 2019-2020 | 2            | 1                | 1                      | 124            | 46                 | 16                   | 14                  | 200                      | 193                         | 7                        |
| 2020-2021 | 5            | 1                | 4                      | 179            | 116                | 2                    | 4                   | 301                      | 216                         | 85                       |
| 2021-2022 | 1            | 2                | -1                     | 143            | 46                 | 4                    | 20                  | 213                      | 243                         | -30                      |
| 2022-2023 | 0            | 4                | -4                     | 113            | 3                  | 5                    | 24                  | 145                      | 292                         | -147                     |
| Average   | 2            | 2                | 0                      | 140            | 46                 | 6                    | 17                  | 210                      | 228                         | -18                      |